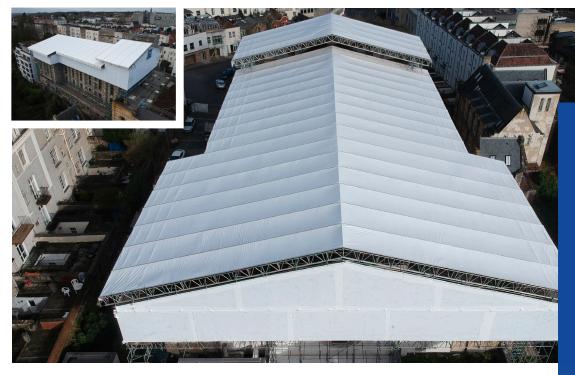

## SHIELD SCAFFOLDING SERVICES AND **UKSSH PASS INITIATIVE TEST AT BRISTOL UNIVERSITY.**

A hugely impressive temporary roof to protect the student residence at Cathedral Park in Bristol provided a few unexpected tests for Shield Scaffolding Services and UKSSH, which they passed with flying colours.

The temporary roof, designed by Oryx Scaffold Design Ltd, protected the Grade II listed former Roman Catholic Cathedral during the course of a £1.7 million renovation project.

The first challenge was the site constraints which meant that each section of the 32 metre span roof had to be erected in a very confined area prior to being crane lifted into place.

The completed roof, which features a number of different span widths, is so impressive that it is featured in the promotional video for the refurbished student accommodation.

Jamie Angell, Shield Scaffolding Services Managing Director, attributes the success of the project to teamwork: "Working with UKSSH not only brings additional product expertise to the project, the fact that they also understand and respond to the logistical requirements means that their deliveries can be relied on to keep projects on track.