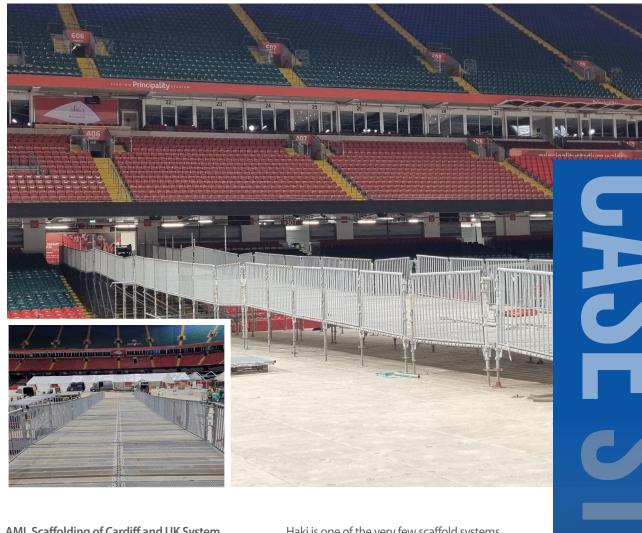

## UKSSH AND AML TEAM UP FOR **EUROPEAN CHAMPIONSHIPS**

AML Scaffolding of Cardiff and UK System Scaffold Hire proved to be the perfect team to deliver the access ramps for athletes at the 2023 Wheelchair Rugby European Championship at the Principality Stadium.

The ramp was an impressive 56 metres long and 5 metres wide and enabled wheelchair users to move between the concourse level of the stadium and pitch level.

At its highest, the ramp rose 4 metres above the terrace seating and – to comply with public access legislation - featured rest platforms at 10 metre intervals along the ramp.

Haki is one of the very few scaffold systems that enable you to build ramps which are fully compliant with public access legislation and are the perfect solution when providing temporary public access for shops and public buildings as well as for sporting and entertainment venues.

As proved at the Principality Stadium, ramps can be designed to rise to any challenge and can be adapted to accommodate space length and shape limitations and are available in a range of surface finishes and with a range of cladding and handrail options.