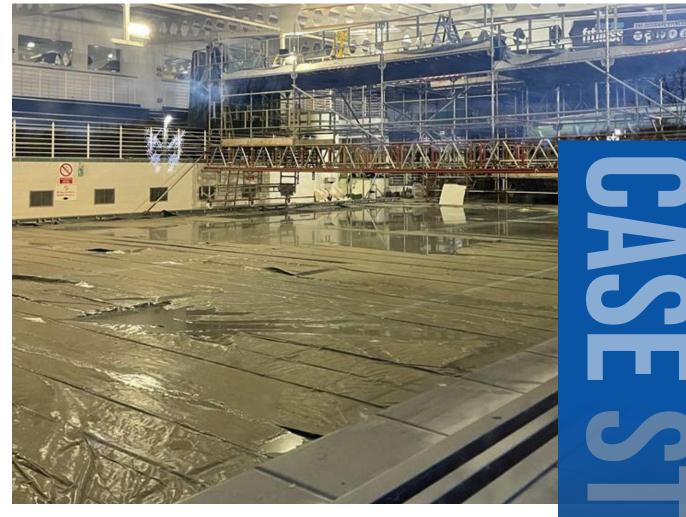

When Tamworth Snowdome undertook a total refurbishment of its 25 metre swimming pool it included painting the roof and beams above the pool.

Tamworth Scaffolding and UKSSH pooled their expertise to devise a means of providing safe, easy access for contractors to the entire roof without the need for a large (and costly) birdcage.

Using the Haki components that they usually employ on temporary rolling roofs, Tamworth Scaffold designed and built a rolling platform that delivered both the access and containment characteristics required to complete the project quickly, efficiently and cost effectively.