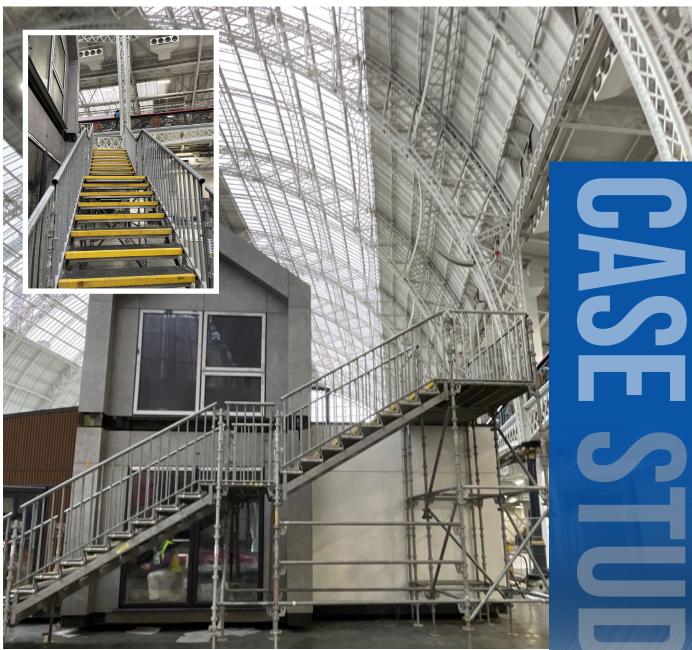

## UKSSH AND TAMWORTH SCAFFOLDING Prove a Winner at Olympia.

The full scale show home at the 2023 Ideal Home Show at Olympia also provided yet another showcase for the Haki Public Access Staircase.

Supplied by UK System Scaffold Hire and erected by Tamworth Scaffolding, the Haki Public Access Staircase provided a one way system through the full scale show home, enabling visitors to enter via the front door of the house and leave through an exit on the first floor. The Public Access Staircases were certainly put to the test with record attendance figures posted on the first day of the event, when they were up 23% on 2022 figures.