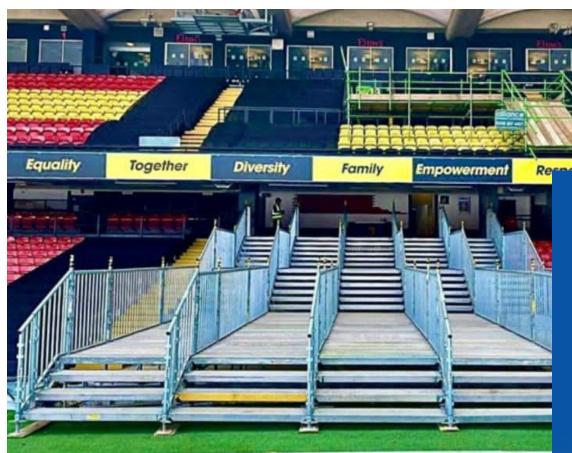

To be precise, they needed to install a temporary public access staircase to provide concertgoers with easy access to and from their seats on the Vicarage Road pitch.

Alliance Intelligent Scaffolding approached their usual system scaffold provider to help them deliver an 8.5-metre-wide staircase to carry people above the permanent seats in the lower stand to the grandstand's usual access points but were told that it couldn't be achieved – so they approached UKSSH to see whether the Haki Public Access Staircase offered a solution.

UKSSH realised that the adaptability of the Haki system meant their solution was relatively straightforward ... until it reached the "hallowed turf" when standard system scaffold components couldn't easily deliver the four steps required to take people from the lower platform to pitch level.

Refusing to settle for second best, UKSSH worked alongside Haki to develop a 4-step stringer for their Public Access Staircase to further increase its adaptability and to deliver a solution that optimised user comfort and safety.