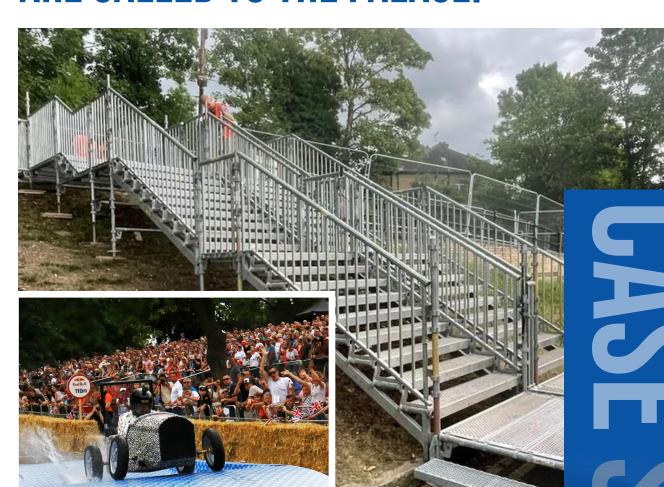

## **UKSSH AND TAMWORTH SCAFFOLDING** ARE CALLED TO THE PALACE.

A little like the entrants in the Red Bull Soapbox Race, UK System Scaffold Hire's Public Access Staircases come in all shapes and sizes.

However, unlike the soapboxes, UKSSH's Public Access Staircases are guaranteed to perform to the highest standards every time.

The staircase installed by UKSSH and Tamworth Scaffolding at the Alexandra Palace in London for the Red Bull Soapbox Race 2022 may have been far from the largest Public Access Staircase the two companies have installed, (in fact UKSSH had been involved with erecting two much larger public access staircases for events in London the same weekend), but it was designed to safely carry thousands of spectators up and down a steep bank so - despite its modest size - it still had to comply with the strictest safety standards.

The thousands of spectators, who descended on Alexander Palace to watch seventy teams of amateur racers from all over the world compete in the annual event, watched with glee as one soapbox after another disintegrated as they careered along the downhill course.