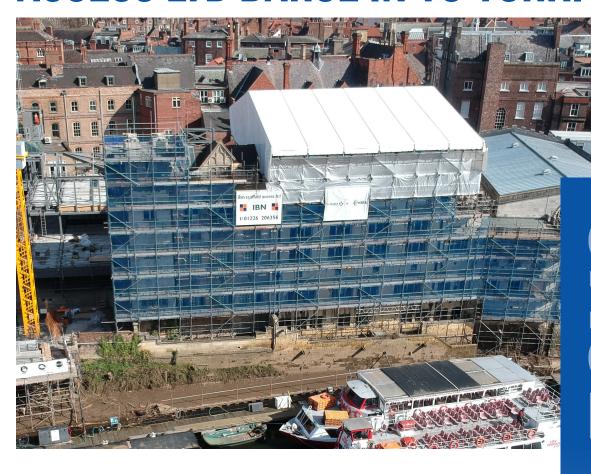

## **UKSSH AND IBN SCAFFOLD ACCESS LTD BARGE IN TO YORK.**

IBN Scaffold Access Ltd and UK System Scaffold Hire have worked together to install a temporary roof over the main hall on York's Guildhall – one of the City's most historic buildings. The Haki roof was literally shipped to site on floating pontoons which were loaded at the Queen Staith and towed along the River Ouse to be unloaded at the Guildhall by main contractor VINCI's site tower crane. The unusual access route resulted from a collaboration between the Canal and River Trust and VINCI to use the River to make site deliveries, helping to limit the disruption to residents and tourists.

The Guildhall, a collection of Grade I, II\* and II listed buildings – built around the 15th century hall and riverside meeting room – is currently undergoing a £20 million renovation that will bring the Guildhall's historic business role into the 21st century, creating quality office space with the potential to create an estimated 250 jobs in high value sectors. The temporary roof will provide protection while the Guildhall roof is being fully refurbished.

Brent Davis, Operations Director at IBN Scaffold Access Ltd, said that the Haki temporary roof was the obvious choice for the project: "We know from experience that the HAKITEC 750 Roof System ticks all the boxes – it is lightweight, safe, fast and easy to erect, providing maximum protection against the elements with a very effective weatherproof seal."